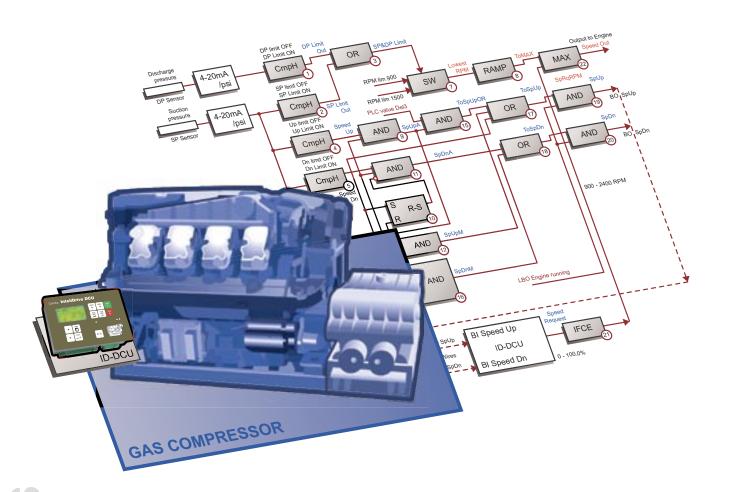

## **Description**

- Gas compressor is driven by a combustion engine.
- InteliDrive makes complete control, monitoring and protection of an engine and a compressor.
- Sophisticated control algorithm using build-in PLC modules accomplishes optimal running conditions for the compressor.
- Speed of the engine is determined according to the suction and discharge pressures of the compressor.
- Additional unload and by-pass valves are controlled by InteliDrive in dependence on both suction and discharge pressures.