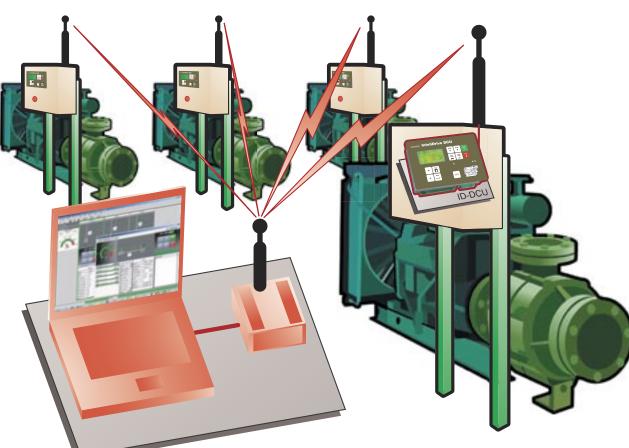

## **ID-Pump**

## Description

- System of several tens of engine driven irrigation pumps controlled and monitored from one supervision point by radio-modems.
- InteliDrive makes complete control, monitoring and protection of an engine.
- Water flow from a pump is measured by flow-meter with impulse output. • Frequency of pulses, that is directly proportional to flow of water, is measured by module ID-SCM.
- Variable speed engine enables to change water flow according momentary need.
- Required flow is received via radio-modem from a central supervision point and maintained by PID loop build in InteliDrive.

## Scope of supply:

- 1× ID-DCU Industrial •
- 1× ID-SCM
- 1× Radio-modem (not delivered by ComAp) .
- 1× Flow-meter (not delivered by ComAp)

HUGLI HUEGLI TECH AG (LTD)

**ID-PUMP**