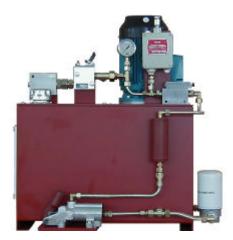

Application samples MPS

MPS starting system (Variation A) with all components mounted an the tank, fully piped and ground painted. Accumulators are delivered as loose components.

MPS starting system (Variation B) with all components mounted on a frame. The complete system is painted according to the requirement of the customer. The 3 accumulators are mounted vertically.