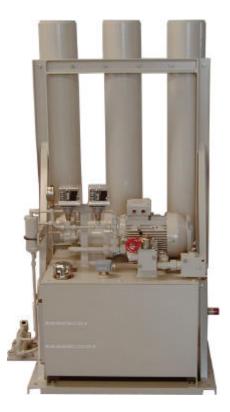

Application samples MPS

MPS starting system (Variation A) with all components mounted an the tank, fully piped and ground painted. Accumulators are delivered as loose components.

MPS starting system (Variation B) with all components mounted on a frame. The complete system is painted according to the requirement of the customer. The 3 accumulators are mounted vertically.