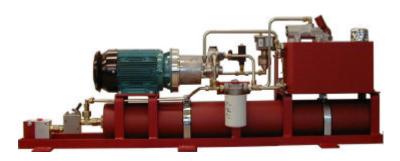

MPS starting system with all components mounted on a frame. The accumulator is mounted horizontally.